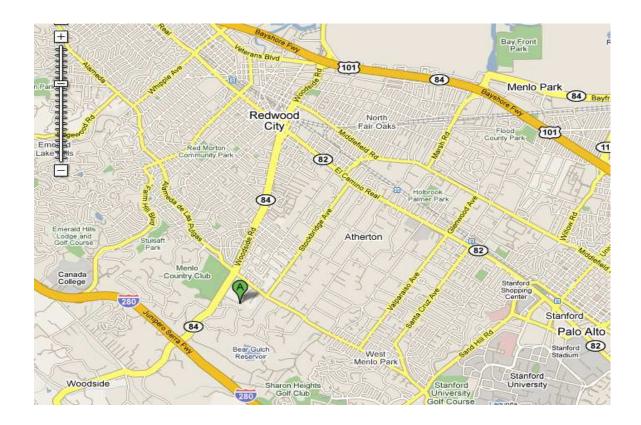

## **Diving Directions to Woodside High School**

## From freeway I-280:

- 1. Take the WOODSIDE RD/WOODSIDE exit toward REDWOOD CITY/ATHERTON go 0.3 mi
- 2. Turn Left (From southbound) or Right (From northbound) on WOODSIDE RD (CA-84 E) go 0.9 mi
- 3. Turn Right on CHURCHILL AVE go 0.2 mi, first two driveways on the left
- 4. Arrive at 199 CHURCHILL AVE, WOODSIDE, and Performing Arts Center is on the left

## From freeway 101:

- 1. Take exit #408/WOODSIDE RD/SEAPORT BLVD toward WOODSIDE ROAD/CA-84 W go 0.4 mi
- 2. (From southbound) bear right on WOODSIDE RD (CA-84) go 3.2 mi
- 3. (From northbound) bear left on WOODSIDE RD (CA-84) go 3.2 mi
- 4. Turn Left on CHURCHILL AVE go 0.2 mi, first two driveways on the left
- 5. Arrive at 199 CHURCHILL AVE, WOODSIDE, and Performing Arts Center is on the left